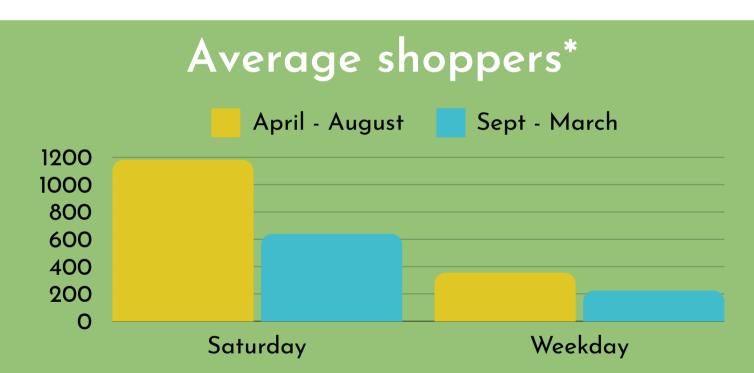

# 33,706 estimated shoppers in 2023

- Vendors had an average of \$450 in sales per market day
- 34% of shoppers live 10 miles or farther from WCFM
- 25% of shoppers shop at WCFM every week
- 85% of shoppers rarely or never shop at other area farmers markets