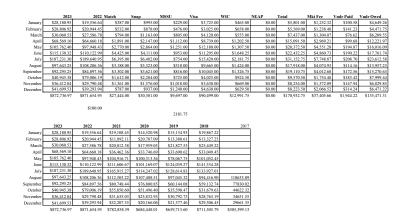

### Webb City Farmers Market Profit and Loss

January - December 31st, 2023

|                               | Jan - Dec<br>2022 (PY) | Jan - Dec<br>2023 | 2023<br>Projection | Budget<br>2024 | Notes                                                                                |
|-------------------------------|------------------------|-------------------|--------------------|----------------|--------------------------------------------------------------------------------------|
| Income                        |                        |                   |                    |                |                                                                                      |
| Amazon Smile                  | 70.11                  | 285.09            | 285.09             | 0.00           |                                                                                      |
| CC Statement Credit           |                        | 356.99            | 356.99             | 0.00           |                                                                                      |
| City Contract                 | 21,143.38              | 22,800.00         | 24,000.00          | 20,800.00      |                                                                                      |
| Market Breakfast / C4C Income | 5,148.00               | 2,363.50          | 3,023.50           | 5,000.00       | Ramp up market Breakfast to<br>weekly through summer<br>Less \$2,000 from Eileen for |
| Donations                     | 7,045.16               | 7,240.50          | 7,615.50           | 5,500.00       | kitchen repairs                                                                      |
| Board of Directors Challenge  |                        | 375.00            |                    |                |                                                                                      |
| Total Donations               | \$ 7,045.16            | \$ 7,615.50       | \$ 7,615.50        | \$ 5,500.00    | Mahara Antola di sala sa 2                                                           |
| Food Sales                    | 3,426.33               | 2,561.61          | 2,832.53           | 3,500.00       | Value-Added sales wil<br>increase in 2024                                            |
| Kid's Meals                   | 10,613.52              | 14,124.54         | 14,124.54          | 15,000.00      |                                                                                      |
| Fundraising Donations/Income  | 60.00                  | 669.27            | 669.27             | 8,000.00       | Sponsorship goal of \$6,000<br>and "Friends of WCFM"<br>activity                     |
| Grants                        |                        |                   |                    | 0.00           |                                                                                      |
| Grant Income - ONH Acct       | 10,800.00              | 12,000.00         | 13,200.00          | 14,400.00      | Less ONH Grant<br>\$2,500 already granted by                                         |
| Mo Arts Council               |                        | 2,246.00          | 2,556.00           | 2,500.00       | MO Arts Council                                                                      |
| Total Grants                  | \$ 10,800.00           | \$ 14,246.00      | \$ 15,756.00       | \$ 2,500.00    |                                                                                      |
| Kitchen Rent                  | 16,000.85              | 9,376.27          | 12,844.46          | 20,000.00      | Goal 55% kitchen occ.<br>capacity                                                    |
| Merchandise Sales             | 255.00                 | 1,515.37          | 1,711.37           | 2,500.00       |                                                                                      |
| Miscellaneous Income          | 0.00                   | 256.46            | 256.46             | 0.00           |                                                                                      |
| Season Fees                   | 5,792.02               | 5,025.00          | 5,625.00           | 5,000.00       |                                                                                      |
| Services                      | 25.00                  | 1.00              | 1.00               | 25.00          |                                                                                      |
| Token bought by cash          | 550.00                 | 455.00            | 485.00             | 0.00           |                                                                                      |
| Token bought by check         | 395.00                 | 130.00            | 180.00             | 0.00           |                                                                                      |
| Vendor Fees                   | 37,933.60              | 33,676.94         | 36,522.11          | 38,000.00      |                                                                                      |
| WIC Income                    | 11,207.15              | 11,693.25         | 12,362.25          | 14,000.00      |                                                                                      |
| Total Income                  | \$ 130,465.12          | \$ 127,151.79     | \$ 138,651.07      | \$ 154,225.00  |                                                                                      |
| Gross Profit                  | \$ 130,465.12          | \$ 127,151.79     | \$ 138,651.07      | \$ 154,225.00  |                                                                                      |
| Expenses                      |                        |                   |                    |                |                                                                                      |
| Accounting fees               | 10,800.00              | 12,000.00         | 13,200.00          | 14,400.00      |                                                                                      |
| Advertising                   | 387.26                 | 2,586.50          | 2,688.60           | 2,600.00       |                                                                                      |
| Website                       |                        | 445.43            | 445.43             | 400.00         |                                                                                      |
| Total Advertising             | \$ 387.26              | \$ 3,031.93       | \$ 3,134.03        | \$ 3,000.00    |                                                                                      |
| Bank & Credit Card Fees       | 5,128.85               | 5,587.99          | 5,802.26           | 5,000.00       |                                                                                      |
| Bank Charges                  | 98.64                  | 73.86             | 91.22              | 80.00          |                                                                                      |
| Convenience Fees              |                        | -3,628.50         | -3,945.00          | -5,200.00      |                                                                                      |
| Intuit Fees                   |                        | 8.21              | 28.67              | 10.00          |                                                                                      |

| Square Fees                        |     |           | 122.01          | 145.34          | 110.00          |                                 |
|------------------------------------|-----|-----------|-----------------|-----------------|-----------------|---------------------------------|
| Total Bank & Credit Card Fees      | \$  | 5,227.49  | \$<br>2,163.57  | \$<br>2,122.49  | \$<br>0.00      |                                 |
| Cash Over/Short                    |     | 31.37     |                 | 0.00            | 0.00            |                                 |
| Contract Labor                     |     | 150.00    |                 | 25.00           | 150.00          | Santa and Mrs. Clause           |
| Contributions                      |     | 776.00    | 100.00          | 100.00          | 100.00          |                                 |
| Cooking For A Cause Checks         |     | 4,008.85  | 891.50          | 891.50          | 2,500.00        |                                 |
| Cooking for a Cause Supplies       |     | 1,930.47  | 271.66          | 286.66          | 625.00          |                                 |
| Dues & Subscriptions               |     | 1,636.84  | 2,115.81        | 2,115.81        | 2,100.00        |                                 |
| Education                          |     |           | 25.00           | 125.00          | 25.00           |                                 |
| Professional Development           |     | -35.67    | 15.00           | 15.00           | 1,000.00        |                                 |
| Total Education                    | -\$ | 35.67     | \$<br>40.00     | \$<br>140.00    | \$<br>1,025.00  |                                 |
| Food Costs                         |     | 3,210.64  | 2,297.95        | 2,340.95        | 2,340.95        |                                 |
| Kids Meals Food Costs              |     | 5,622.68  | 6,335.26        | 6,335.26        | 6,400.00        |                                 |
| GROW / Friends Fundraising Expense |     | 1,037.87  |                 |                 | 1,000.00        |                                 |
| Insurance                          |     | 111.00    | 9.50            | 9.50            | 111.00          |                                 |
| Legal & Professional Fees          |     |           | 355.00          | 355.00          | 355.00          |                                 |
| Meals and Entertainment            |     | 70.36     | 0.00            | 159.45          | 0.00            |                                 |
| Music                              |     | 5,425.00  | 6,500.00        | 7,175.00        | 7,000.00        |                                 |
| Music License Fees                 |     | 656.14    | 1,087.00        | 1,503.00        | 425.00          | BMI Limited Use License         |
| NEAP Expenses                      |     | 340.93    | 0.00            | 0.00            | 0.00            |                                 |
| Office Expenses                    |     | 1,082.44  | 1,266.78        | 1,333.30        | 1,200.00        |                                 |
| Payroll Expenses                   |     | -1,966.10 |                 |                 |                 |                                 |
| Taxes                              |     | 3,479.47  | 3,755.36        | 4,183.47        | 4,500.00        | Budget may allow for pay        |
| Wages                              |     | 41,221.23 | 40,886.63       | 45,849.48       | 50,000.00       | increase or bonuses in 2024     |
| Total Payroll Expenses             | \$  | 42,734.60 | \$<br>44,641.99 | \$<br>50,032.95 | \$<br>54,500.00 |                                 |
| Postage                            |     | 147.82    | 377.05          | 377.05          | 150.00          |                                 |
| Reimbursements                     |     | 19.36     | 241.67          | 633.97          | 0.00            |                                 |
| Repair & Maintenance               |     | 5,880.27  | 7,810.59        | 7,922.92        | 5,000.00        | less \$2,000 in kitchen repairs |
| Preventative Maintenance           |     |           |                 |                 | 10,000.00       |                                 |
| Pest Control                       |     | 350.00    | 450.00          | 495.00          | <br>540.00      |                                 |
| Total Repair & Maintenance         | \$  | 6,230.27  | \$<br>8,260.59  | \$<br>8,417.92  | \$<br>15,540.00 |                                 |
| Small equipment purchases          |     | 19.43     | 993.06          | 993.06          | 800.00          |                                 |
| Supplies                           |     | 2,467.82  | 4,057.65        | 4,303.97        | 3,800.00        |                                 |
| Taxes & Licenses                   |     | 40.55     | 40.50           | 40.50           | 25.00           |                                 |
| Travel                             |     | 35.84     |                 |                 | 0.00            |                                 |
| Utilities                          |     | 4,069.48  | 690.67          | 761.17          |                 |                                 |
| Cell Phone                         |     | 701.79    | 554.88          | 601.75          | 1,000.00        |                                 |
| Electricity                        |     | 8,677.55  | 8,901.24        | 9,585.16        | 10,700.00       |                                 |
| Internet                           |     | 731.34    | 845.00          | 1,008.00        | 1,500.00        |                                 |
| Natural Gas                        |     | 2,400.00  | 2,508.12        | 2,586.91        | 3,000.00        |                                 |
| Propane                            |     | 1,143.40  | 581.39          | 581.39          | 1,500.00        |                                 |
| Recycling                          |     | 125.00    | 300.00          | 300.00          | 475.00          |                                 |
| Water/Sewer                        |     |           | 52.18           | 52.18           | 170.00          |                                 |

| Total Utilities                     | \$   | 17,848.56  | \$   | 14,433.48 | \$   | 15,476.56  | \$   | 18,345.00 |  |
|-------------------------------------|------|------------|------|-----------|------|------------|------|-----------|--|
| WIC Expenses                        |      | 11,207.15  |      | 11,532.25 |      | 12,591.75  |      | 14,000.00 |  |
| Total Expenses                      | \$ 1 | 123,221.07 | \$ 1 | 23,044.20 | \$ 1 | 134,094.68 | \$ 1 | 49,891.95 |  |
| Net Operating Income                | \$   | 7,244.05   | \$   | 4,107.59  | \$   | 4,556.39   | \$   | 4,333.05  |  |
| Other Income                        |      |            |      |           |      |            |      |           |  |
| Interest Earned                     |      | 3.80       |      | 2.83      |      | 2.83       |      | 2.83      |  |
| Other Income                        |      | 1,600.00   |      |           |      |            |      |           |  |
| Total Other Income                  | \$   | 1,603.80   | \$   | 2.83      | \$   | 2.83       | \$   | 2.83      |  |
| Other Expenses                      |      |            |      |           |      |            |      |           |  |
| Miscellaneous                       |      | 525.06     |      | 139.99    |      | 1,803.29   |      | 400.00    |  |
| <b>Reconciliation Discrepancies</b> |      |            |      | 1.10      |      | 1.10       |      |           |  |
| Total Other Expenses                | \$   | 525.06     | \$   | 141.09    | \$   | 1,804.39   | \$   | 400.00    |  |
| Net Other Income                    | \$   | 1,078.74   | -\$  | 138.26    | -\$  | 1,801.56   | -\$  | 397.17    |  |
| Net Income                          | \$   | 8,322.79   | \$   | 3,969.33  | \$   | 2,754.83   | \$   | 3,935.88  |  |