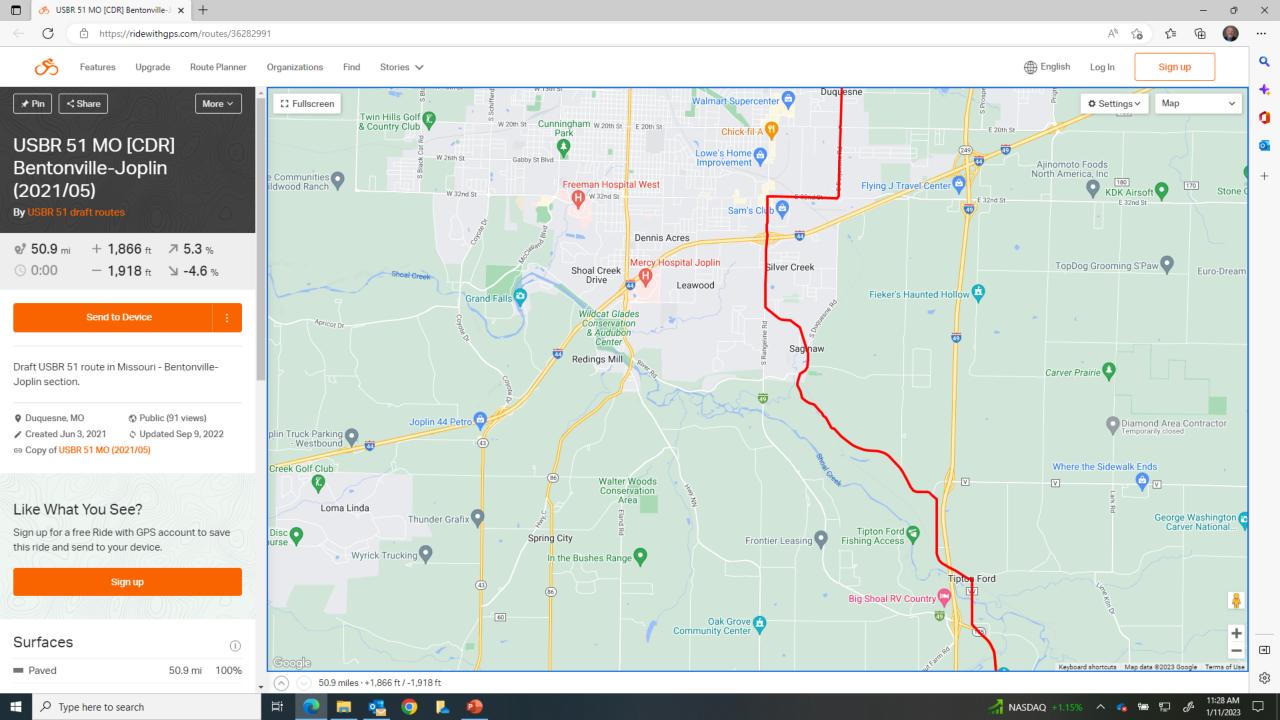

#### **MOTIONS**

**ADMIN-**Letter of Support for US Bicycle Route (Motion to approve and vote)

PD- Apply for grant funding from MoDot for Highway Safety Funds (Motion to approve and vote)

**PD**-Purchase in-car camera's with MoDot grant funds (Motion to approve and vote)