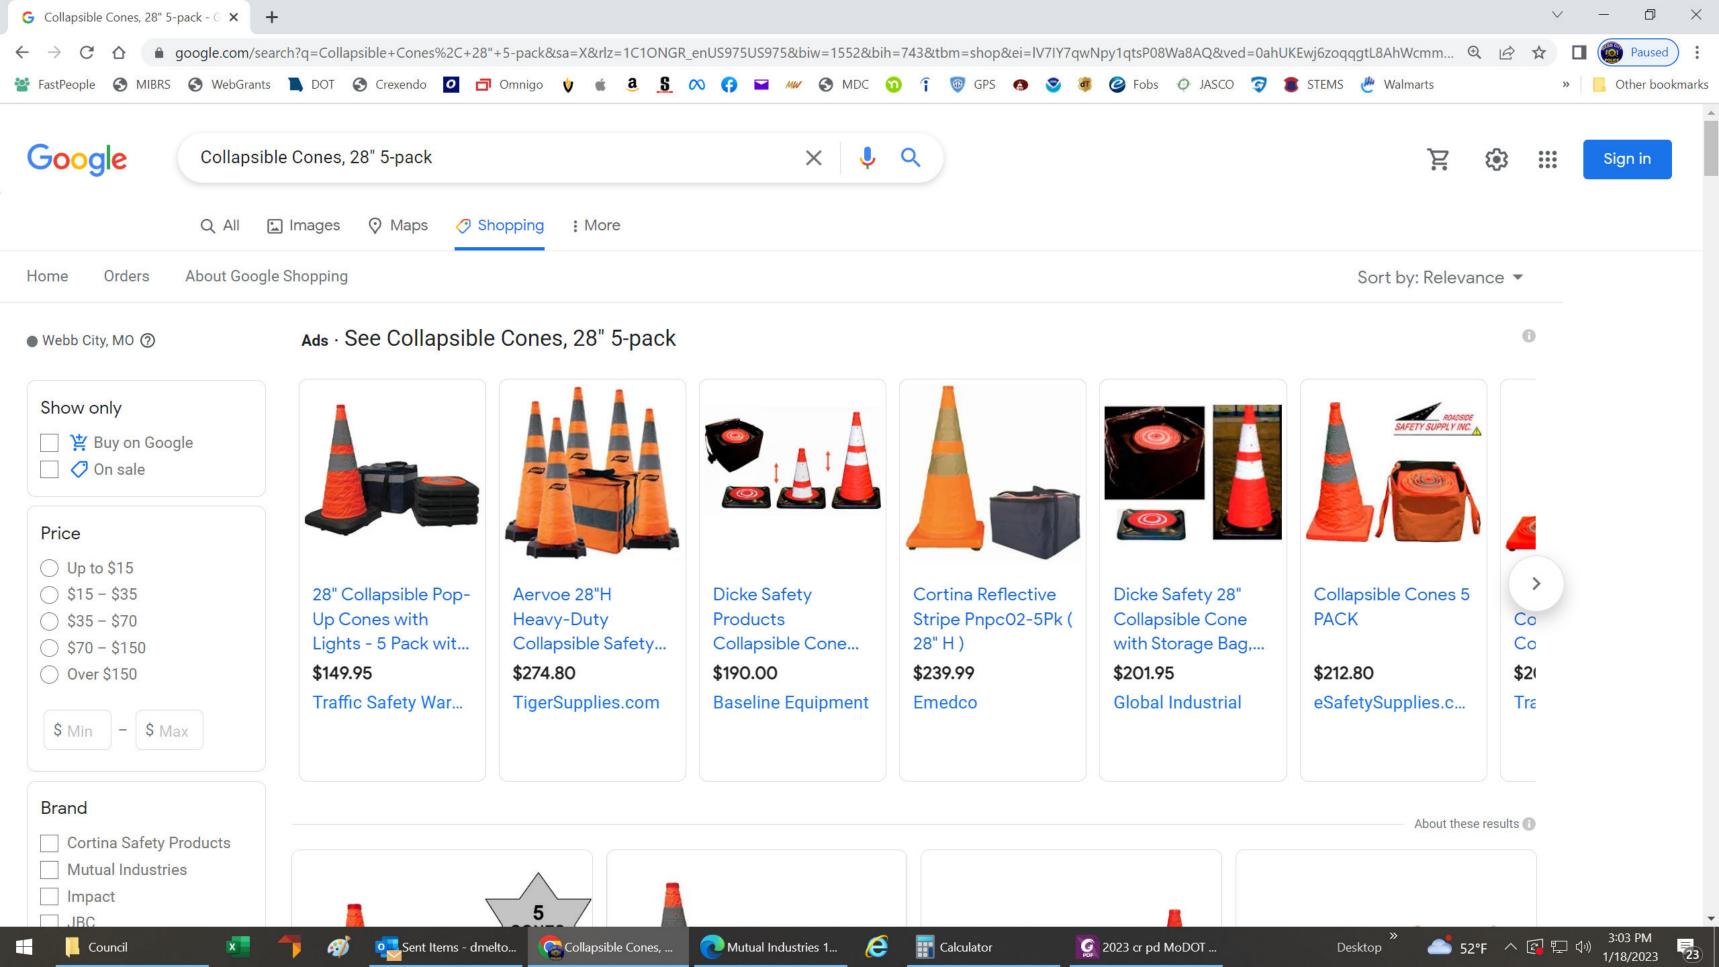

PD-Purchase 31 infrared hybrid red/blue wearable safety lights using MoDot grant funds (Motion to approve and vote)

PD-Purchase collapsible traffic cones using MoDot grant funds (Motion to approve and vote)