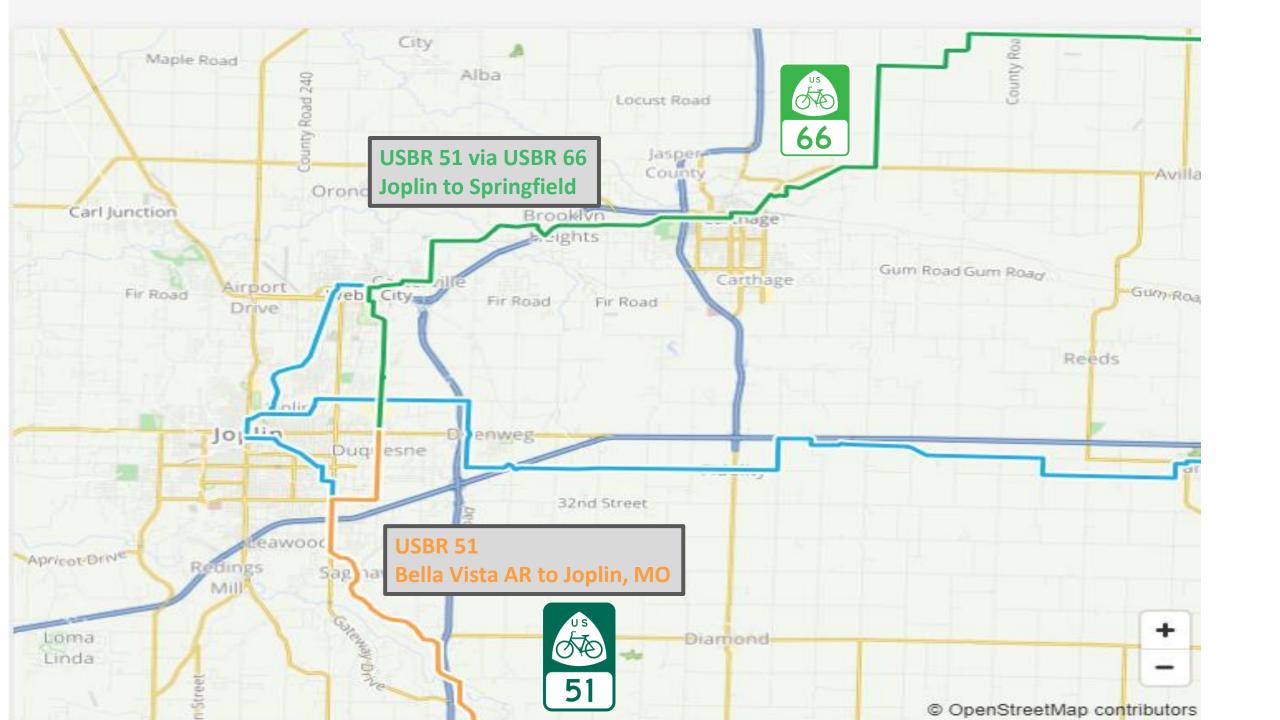

#### **MOTIONS**

**ADMIN-**Letter of Support for US Bicycle Route (Motion to approve and vote)

PD- Apply for grant funding from MoDot for Highway Safety Funds (Motion to approve and vote)

**PD**-Purchase in-car camera's with MoDot grant funds (Motion to approve and vote)