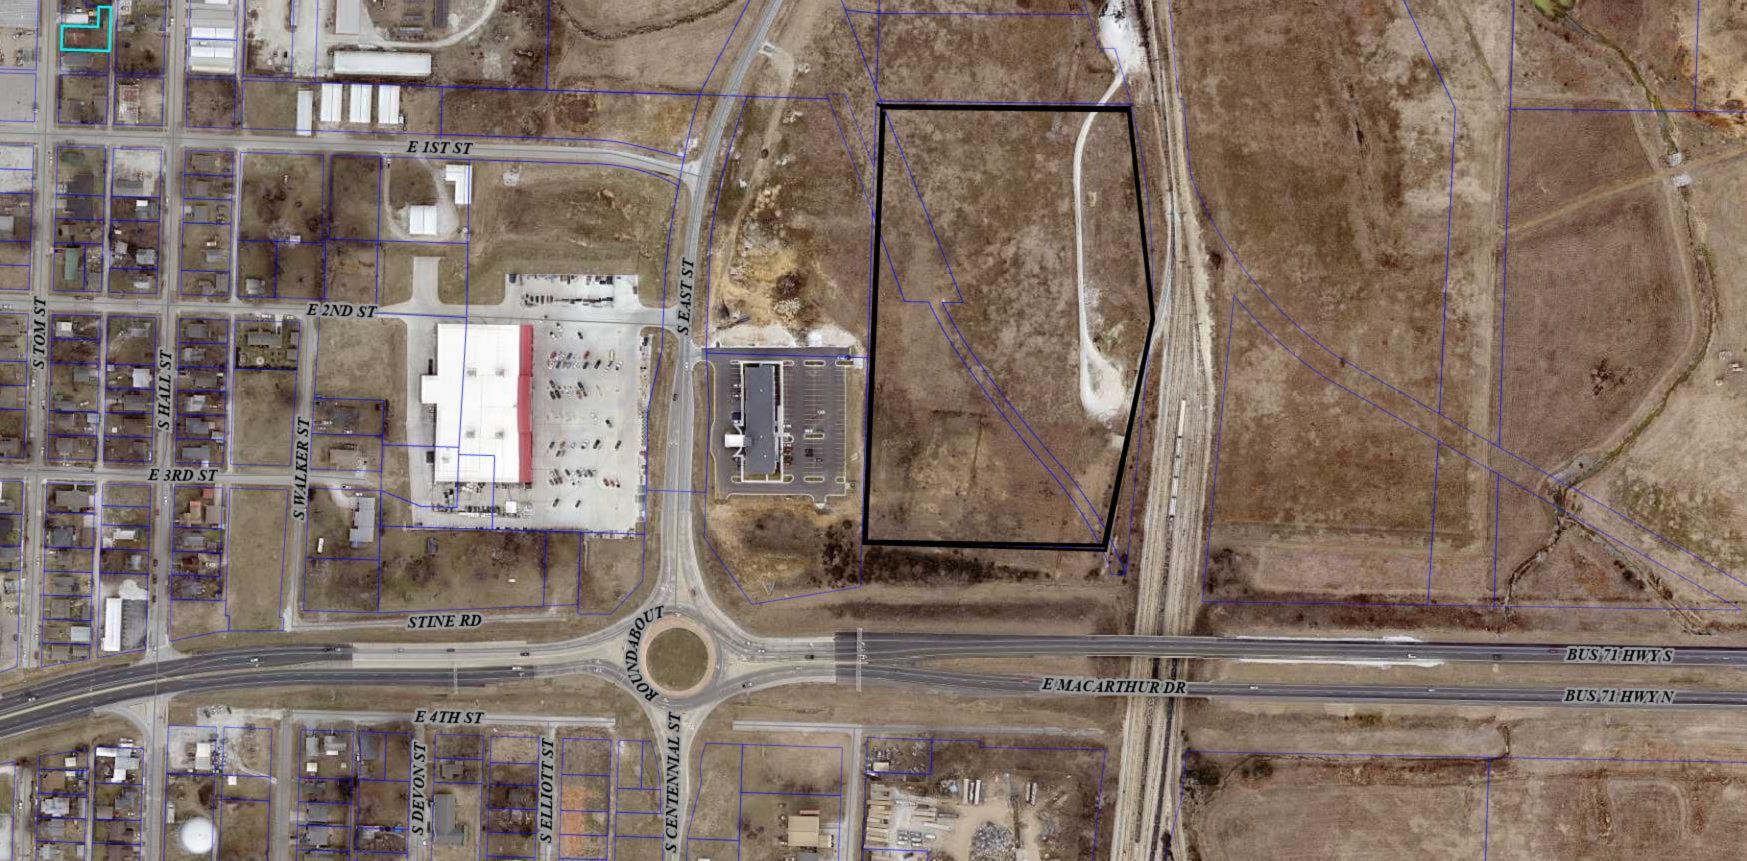

#### **PUBLIC HEARING:**

First applicant Amiel Overman, 831 Rustic Road Joplin, MO 64804 requesting rezone change to C-2, commercial. Mr. Overman was unable to attend. Katt Karr was present on his behalf. At issue is approximately 13 acres directly east of Sleep Inn Hotel and west of railroad tracks. City manager Carl Francis stated this was a win for the city, in that the surrounding property is already commercial. Mr. Francis said the city owned some property that abutted Mr. Overman's, and the city sold Mr. Overman an easement for a road access to South East Street.